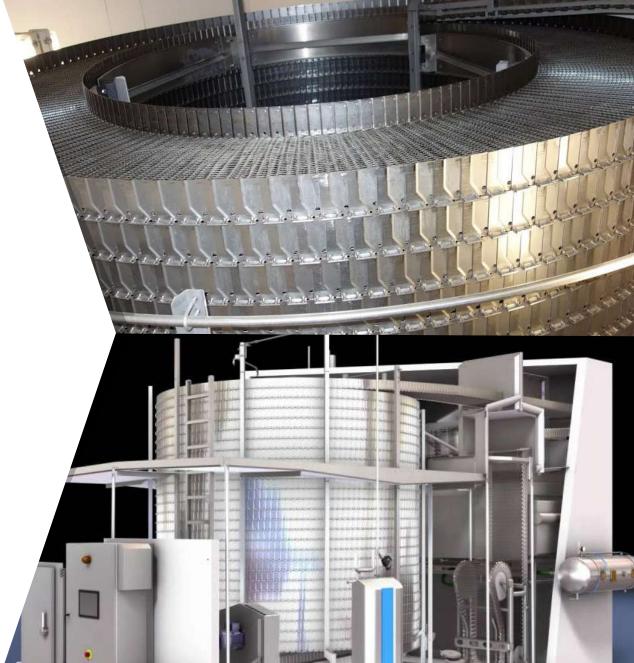

## BAKERY **TECHNOLOGY**

RADEMAKER FORMING LINE. 

- WERNER & PFLEIDERER FORMING LINE.
- HORIZONTAL VACUUM KNEADER VMI.
- TOPOS SPIRAL MIXERS.
- CONTINUOUS OVENS J4.
- **REVENT ROTARY OVENS.**

In Bread We Trust

### BAGUETTE ASSEMBLY TECHNOLOGY

▶ INDUSTRIAL SLICING MACHINES WEBER, TREIF, BIZERBA.

PACKAGES FUJI, VARIOVAC, WEBOMATIC, MULTIVAC, REPAK.

**FLASH FREEZING** 

FRESH

crocodille®

SANDWICHES

SPIRAL FREEZER FRIGOSCANDIA type: GCM 76-08-25-12 NS CCR.

- TOTAL BELT WIDTH: 760 MM.
- 25 EFFICIENCY LEVELS.
- BELT LENGTH: 335 METRES.
- TOTAL DIMENSIONS:
  - 5,000 MM X 8,600 MM X 4,500 MM.

**FRIGOSCANDIA** 