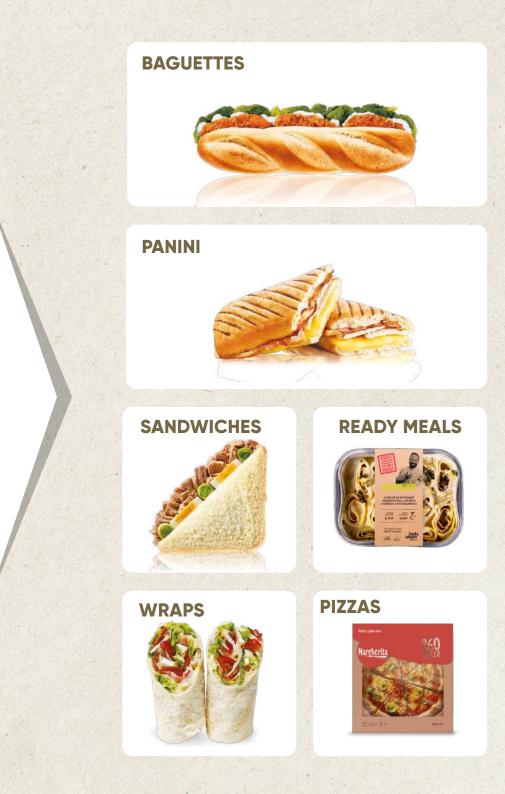

## PRODUCT PORTFOLIO

**PRODUCTS** BAGUETTES

- > 250 FILLED BAGUETTE RECIPES.
- FLOWPACK PLASTIC FILM.
- VARIOUS LENGTHS, SPREADS, SHAPES.
- 2 SHELF-LIFE OPTIONS.
  - ULTRA FRESH : SHELF-LIFE 5 DAYS. THE FILLING CONTAINS FRESH VEGETABLES.
  - SHELF-LIFE 13 DAYS FILLING ADJUSTED TO THE SHELF-LIFE.

FRESH Crocodille<sup>®</sup> SANDWICHES

PRODUCTS SANDWICHES

220 FLAVOURS.

- VARIOUS BREAD TYPES MALTED, SEEDED, WHITE.
- ▶ PACKAGED IN A PROTECTED ATMOSPHERE.
- **7-DAY, 15-DAY, 21-DAY SHELF-LIFE.**
- CARTON PACKAGING.

## PRODUCTS PANINI

FRESH

crocodille®

SANDWICHES

PRODUCT LINE OF SANDWICHES FOR BAKING ON A GRILL.

- IDEAL FOR BISTROS, BARS, CORPORATE EVENTS, CAFETERIAS.
- 8 FLAVOURS.
- ▶ PACKAGED IN A PROTECTED ATMOSPHERE.
- 20-25-DAY SHELF-LIFE.
- PACKAGE OPTIONS CHILLED, FROZEN.

# PRODUCTS CHILLED PIZZAS

FRESH

crocodille<sup>®</sup>

- HAND-MADE NEAPOLITAN PIZZA.
- **DOUGH MADE OF THREE TYPES OF FLOUR.**
- 7 RECIPES.

VACUUM-SEALED.

### **PRODUCTS** FROZEN PIZZAS

- HAND-MADE NEAPOLITAN PIZZA.
- DOUGH MADE OF THREE TYPES OF FLOUR.
- 7 RECIPES.

- 12-DAY SHELF-LIFE.
- READY IN 5 MINUTES.
- CRISPY AS OVEN-MADE PIZZAS.
- 26 X 4 CM.
  - 12-MONTH SHELF-LIFE.

### **PRODUCTS** OVEN-READY MEALS

VACUUM-SEALED, SKIN.

- SOUS VIDE MEAT.
- STRIPS.
- CHICKEN NUGGETS.
- GASTRO PACKAGING FOR SOUPS, SAUCES.