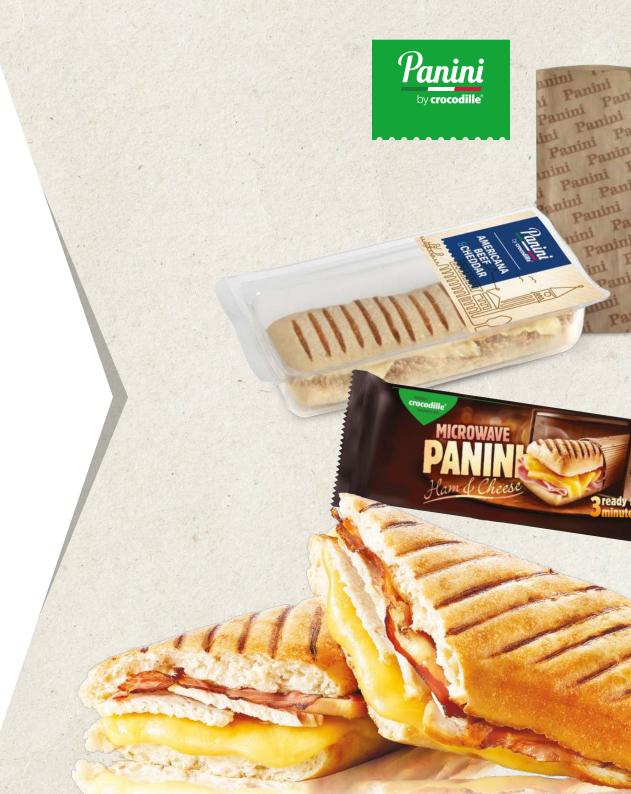

## PRODUCTS PANINI

FRESH

crocodille®

SANDWICHES

PRODUCT LINE OF SANDWICHES FOR BAKING ON A GRILL.

- IDEAL FOR BISTROS, BARS, CORPORATE EVENTS, CAFETERIAS.
- 8 FLAVOURS.
- ▶ PACKAGED IN A PROTECTED ATMOSPHERE.
- 20-25-DAY SHELF-LIFE.
- PACKAGE OPTIONS CHILLED, FROZEN.