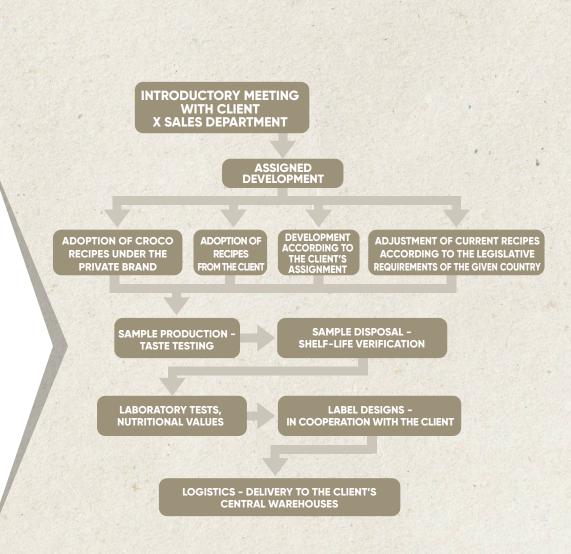

### PRIVATE LABELS, DEVELOPMENT PROCESS

"FROM ASSIGNMENT TO COMPLETION IN 6 WEEKS"

FRESH crocodille® SANDWICHES