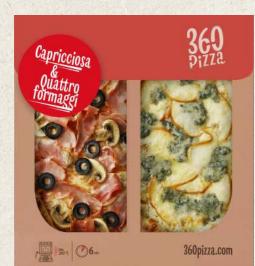

# PRODUCTS CHILLED PIZZAS

FRESH

crocodille<sup>®</sup>

- HAND-MADE NEAPOLITAN PIZZA.
- **DOUGH MADE OF THREE TYPES OF FLOUR.**
- 7 RECIPES.

VACUUM-SEALED.

#### 12-DAY SHELF-LIFE.

- READY IN 5 MINUTES.
- CRISPY AS OVEN-MADE PIZZAS.
- PIZZATAS, FROZEN 28 X 4 CM.
- 12-MONTH SHELF-LIFE.

### **PRODUCTS** FROZEN PIZZAS

- HAND-MADE NEAPOLITAN PIZZA.
- DOUGH MADE OF THREE TYPES OF FLOUR.
- 7 RECIPES.

- 12-DAY SHELF-LIFE.
- READY IN 5 MINUTES.
- CRISPY AS OVEN-MADE PIZZAS.
- 26 X 4 CM.
  - 12-MONTH SHELF-LIFE.