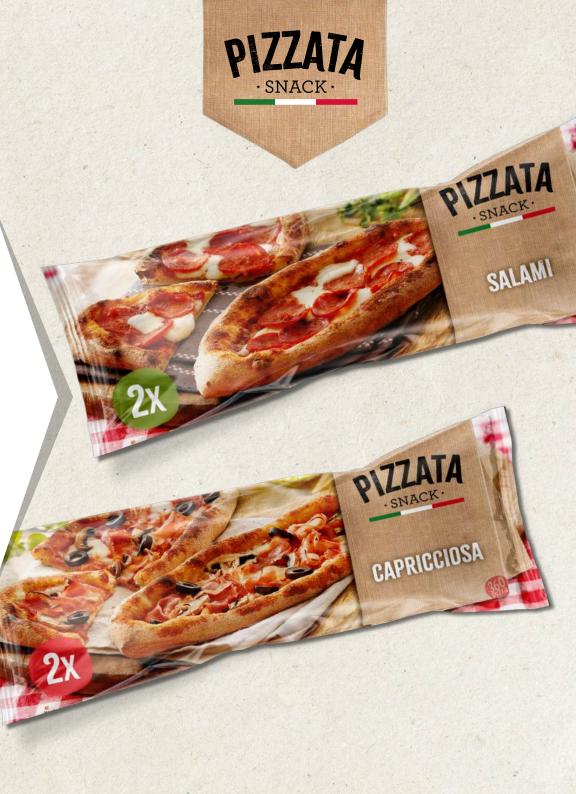

#### 12-DAY SHELF-LIFE.

- READY IN 5 MINUTES.
- CRISPY AS OVEN-MADE PIZZAS.
- PIZZATAS, FROZEN 28 X 4 CM.
- 12-MONTH SHELF-LIFE.