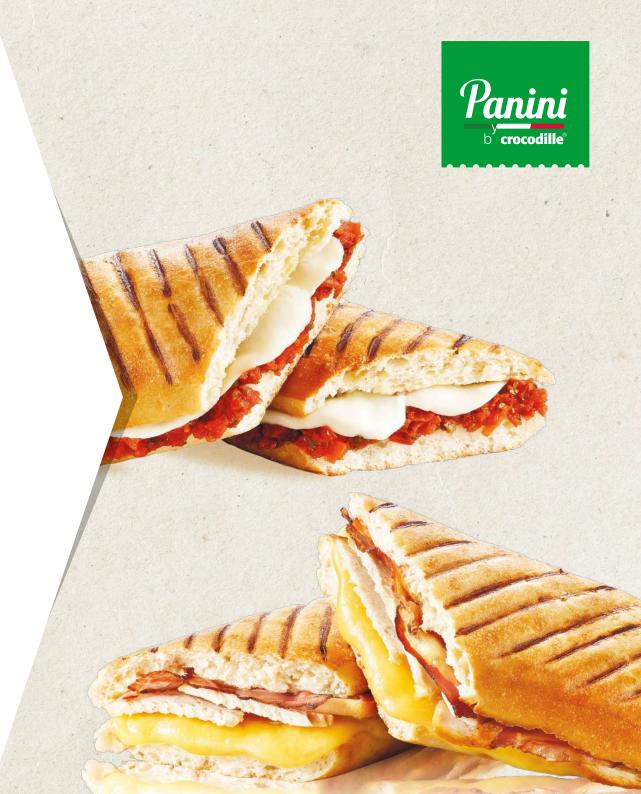

## PRODUCTS PANINI

FRESH

crocodille®

SANDWICHES

PRODUCT LINE OF SANDWICHES FOR BAKING ON A GRILL.

- IDEAL FOR BISTROS, BARS, CORPORATE EVENTS, CAFETERIAS.
- 8 FLAVOURS.
- ▶ PACKAGED IN A PROTECTED ATMOSPHERE.
- 20-25-DAY SHELF-LIFE.
- PACKAGE OPTIONS CHILLED, FROZEN.