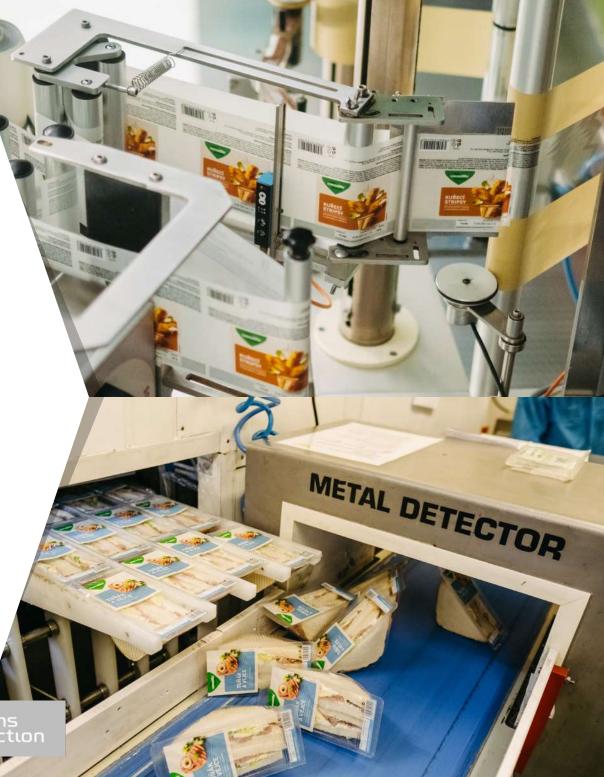

### FINAL INSPECTION, CARTONING

• THE PRODUCTION LINES ARE CAPPED WITH PACKERS, METAL DETECTORS, AND FINAL INSPECTION SENSORS.

THE PRODUCTS ARE STORED IN CONTAINERS FOR
DOMESTIC AMBULANT DISTRIBUTION, OR THEY ARE
CARTONED FOR DELIVERY TO THE CLIENTS'
CENTRAL WAREHOUSES.

**METTLER TOLEDO** 

METAL DETECTORS BIZERBA, METLER TOLEDO.

X-RAY HEYMAN SYSTEMS.

BIZERBA

smiths detection