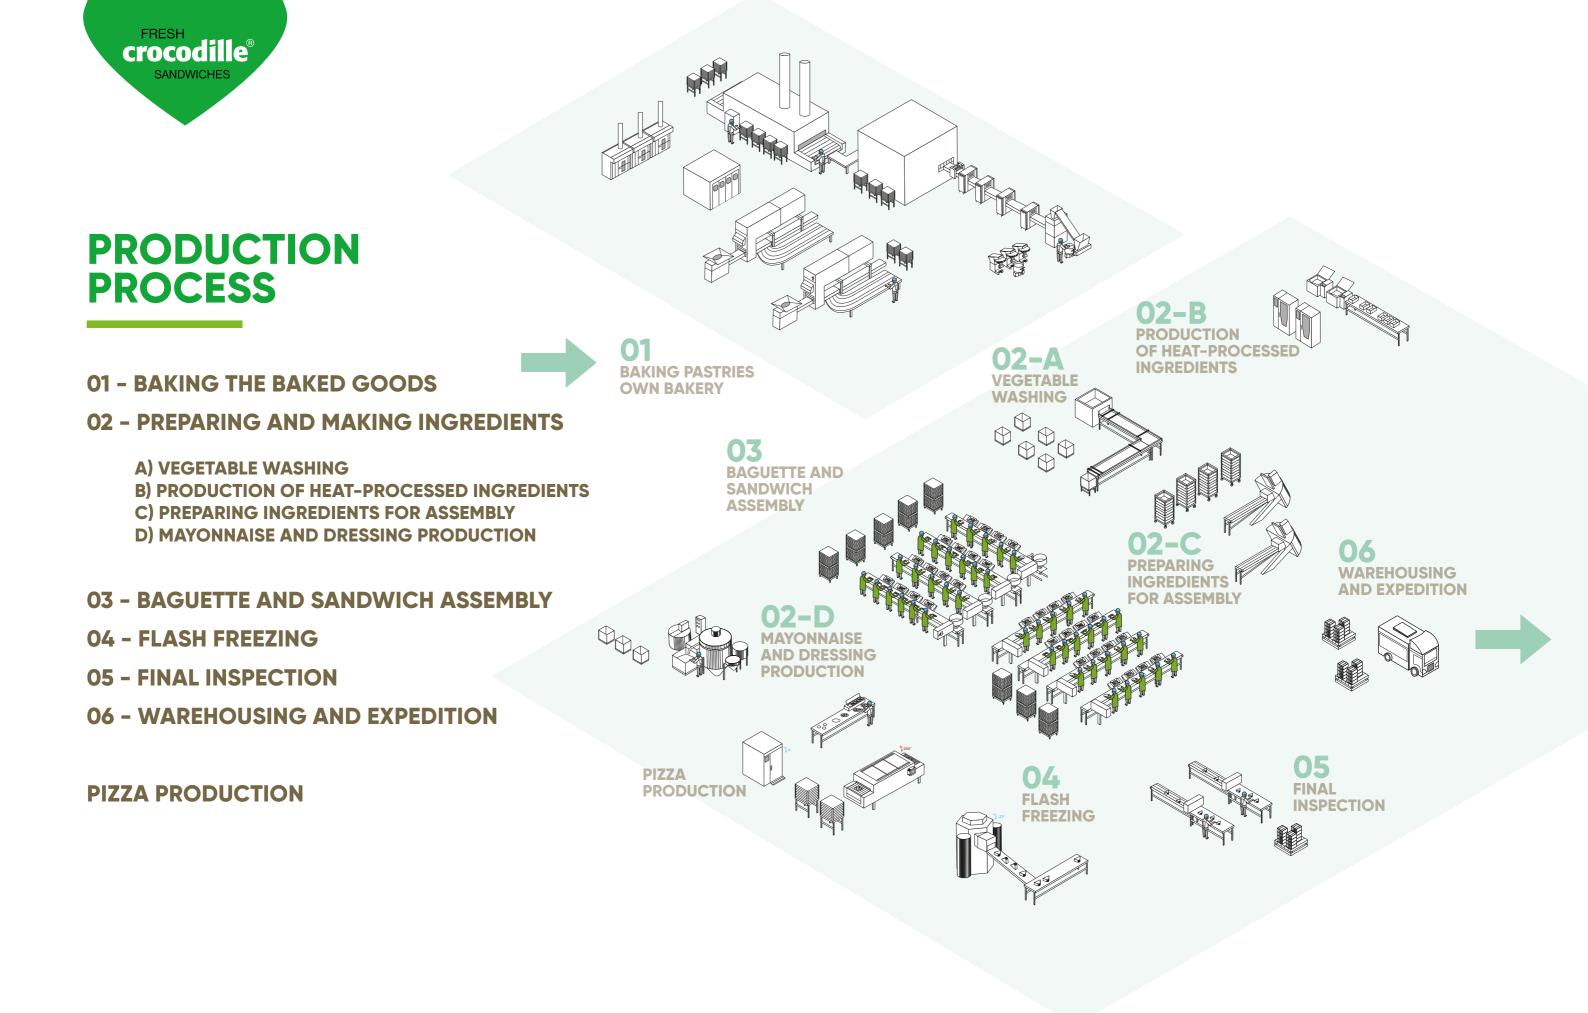

# MANUFACTURING FACILITY

## ŽIŽELICE NAD CIDLINOU 2022–2023

A REAL

11.

MANUFACTURING FACILITY

|          | SANDWICH<br>ASSEMBLY                                                   | <u> </u> | MAYONNAISE<br>PRODUCTION                                   |
|----------|------------------------------------------------------------------------|----------|------------------------------------------------------------|
| <u> </u> | PRODUCTION OF<br>HEAT-PROCESSED<br>INGREDIENTS AND<br>OVEN-READY MEALS |          | INDUSTRIAL<br>PRODUCTION (<br>READY MEALS<br>UNDER CONSTRU |

| RODUCTION         |
|-------------------|
| IDUSTRIAL         |
| RODUCTION OF      |
| EADY MEALS        |
| NDER CONSTRUCTION |

| BAKED GOODS<br>WAREHOUSE |
|--------------------------|
| BAGUETTE ASSEMBLY        |
| FLASH FREEZING           |

Е

F

G

| Н | UTILITY ROOMS |
|---|---------------|
|   | BAKERY        |
| J | WAREHOUSES    |