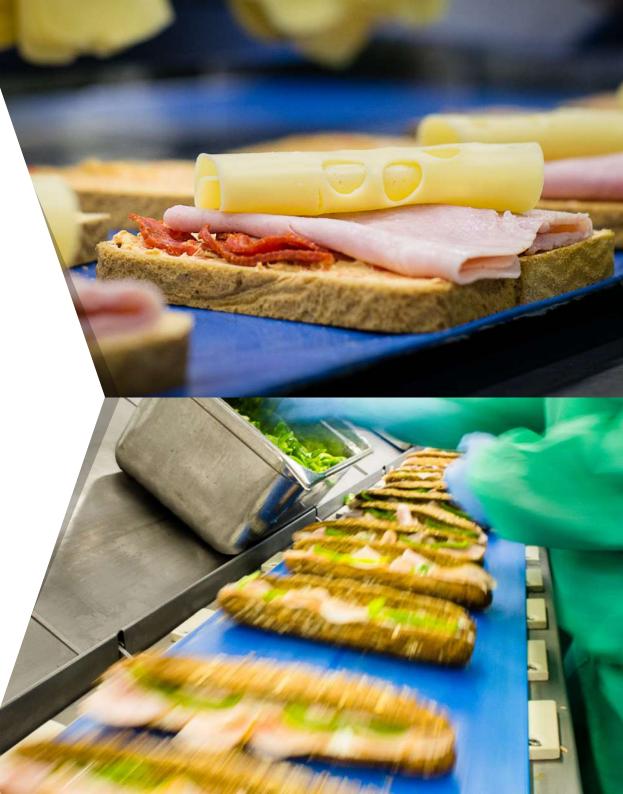

### BAGUETTE AND SANDWICH ASSEMBLY

BAGUETTE AND SANDWICH ASSEMBLY TAKES PLACE IN TWO PRODUCTION HALLS.

▶ BAGUETTES – 5 PRODUCTION LINES.

SANDWICHES - 3 PRODUCTION LINES.

DAILY CAPACITY. - 200,000 PC.

FRESH Crocodille<sup>®</sup> SANDWICHES

PRODUCTS SANDWICHES

220 FLAVOURS.

- VARIOUS BREAD TYPES MALTED, SEEDED, WHITE.
- ▶ PACKAGED IN A PROTECTED ATMOSPHERE.
- **7-DAY, 15-DAY, 21-DAY SHELF-LIFE.**
- CARTON PACKAGING.