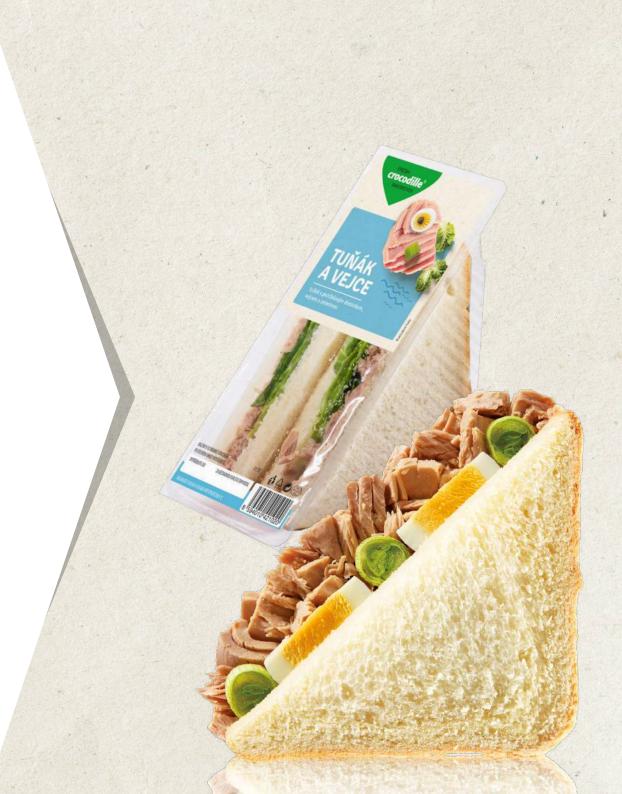

FRESH Crocodille<sup>®</sup> SANDWICHES

PRODUCTS SANDWICHES

220 FLAVOURS.

- VARIOUS BREAD TYPES MALTED, SEEDED, WHITE.
- ▶ PACKAGED IN A PROTECTED ATMOSPHERE.
- **7-DAY, 15-DAY, 21-DAY SHELF-LIFE.**
- CARTON PACKAGING.