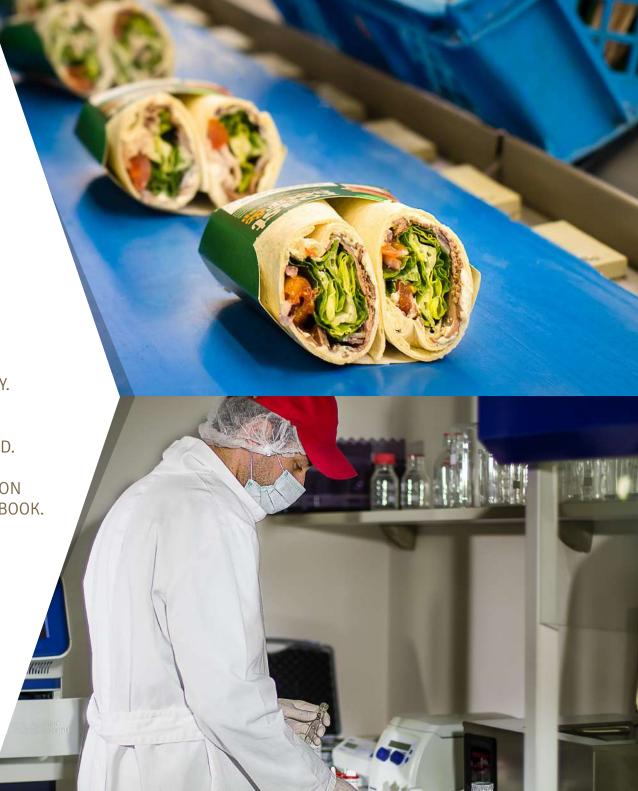

### BAGUETTE AND SANDWICH ASSEMBLY

BAGUETTE AND SANDWICH ASSEMBLY TAKES PLACE IN TWO PRODUCTION HALLS.

▶ BAGUETTES – 5 PRODUCTION LINES.

SANDWICHES - 3 PRODUCTION LINES.

DAILY CAPACITY. - 200,000 PC.

## PROCESS / QUALITY MANAGEMENT

EVERY PRODUCTION PROCESS IS DESCRIBED, VERIFIED, AND REGULARLY VALIDATED.

THE ENTIRE PRODUCTION PROCESS IS MONITORED DAILY BY WORKERS IN THE DEPARTMENT OF QUALITY.

► INPUT INGREDIENTS ARE EXAMINED BY THE QUALITY INSPECTOR, WHO APPROVES THE REQUIRED.

THE ENTIRE PRODUCTION PROCESS IS MONITORED ON A BASIS OF POINTS DESCRIBED IN THE HACCP HANDBOOK.

WE PERFORM TESTS IN OUR LABORATORIES DAILY, EXAMINING THE INGREDIENTS AND ASSEMBLED PRODUCTS TO VERIFY THEIR MICROBIOLOGICAL SAFETY AND QUALITY.