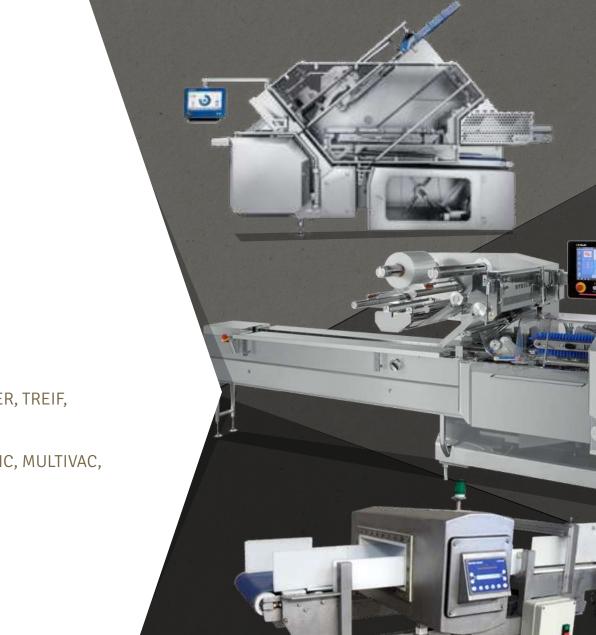

### BAGUETTE ASSEMBLY TECHNOLOGY

▶ INDUSTRIAL SLICING MACHINES WEBER, TREIF, BIZERBA.

PACKAGES FUJI, VARIOVAC, WEBOMATIC, MULTIVAC, REPAK.

**FLASH FREEZING** 

FRESH

crocodille®

SANDWICHES

SPIRAL FREEZER FRIGOSCANDIA type: GCM 76-08-25-12 NS CCR.

### FINAL INSPECTION, CARTONING

• THE PRODUCTION LINES ARE CAPPED WITH PACKERS, METAL DETECTORS, AND FINAL INSPECTION SENSORS.

THE PRODUCTS ARE STORED IN CONTAINERS FOR
DOMESTIC AMBULANT DISTRIBUTION, OR THEY ARE
CARTONED FOR DELIVERY TO THE CLIENTS'
CENTRAL WAREHOUSES.

**METTLER TOLEDO** 

METAL DETECTORS BIZERBA, METLER TOLEDO.

X-RAY HEYMAN SYSTEMS.

BIZERBA

smiths detection