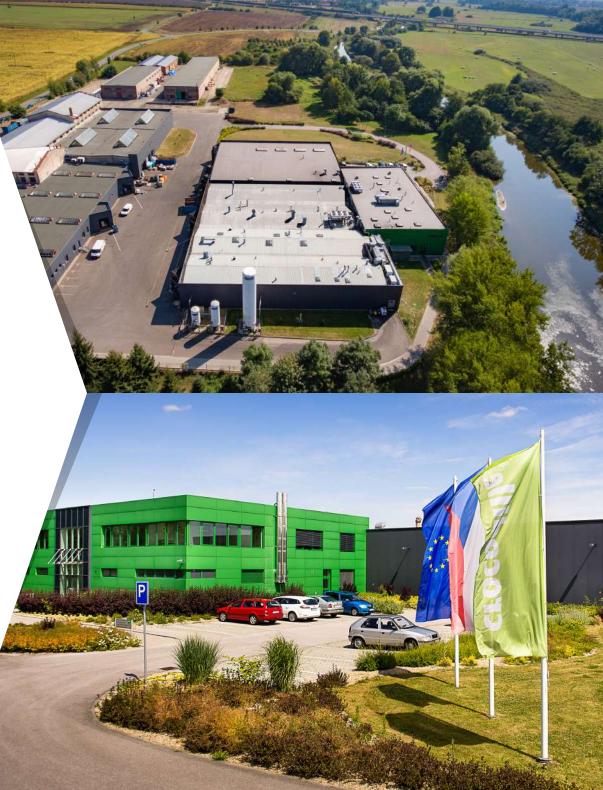

# MANUFACTURING FACILITY

## ŽIŽELICE NAD CIDLINOU 2022–2023

## STRATEGIC LOCATION

THE PRODUCTION PLANT IS LOCATED IN THE MIDDLE OF THE CZECH REPUBLIC REPUBLIC IN THE IMMEDIATE VICINITY OF THE MOTORWAY JUNCTION. THIS POSITION IS CONVENIENT FOR BOTH DISTRIBUTION WITHIN THE CZECH REPUBLIC, AS WELL AS FOR CENTRAL EUROPEAN COUNTRIES.