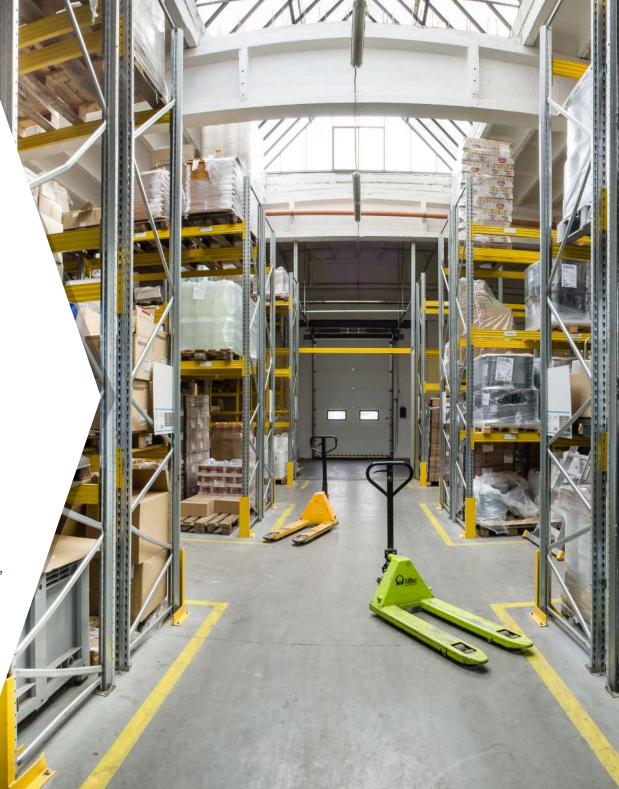

### WAREHOUSES AND WAREHOUSING SYSTEMS

2200 M2 STORAGE AREAS – ANOTHER 1100M2 UNDER CONSTRUCTION.

WAREHOUSE CAPACITY: 3000 PALLET PLACES.

OF WHICH:

A) 1200 PALLET PLACES FOR REFRIGERATED AND FROZEN RAW MATERIALS AND PRODUCTS.

B) 1800 PALLET PLACES - UNCOOLED RAW MATERIALS, PACKAGING.

RECEIVING AND ISSUING PROCESSES ARE SOLVED BY AN AUTOMATED WAREHOUSE SYSTEM WMS.