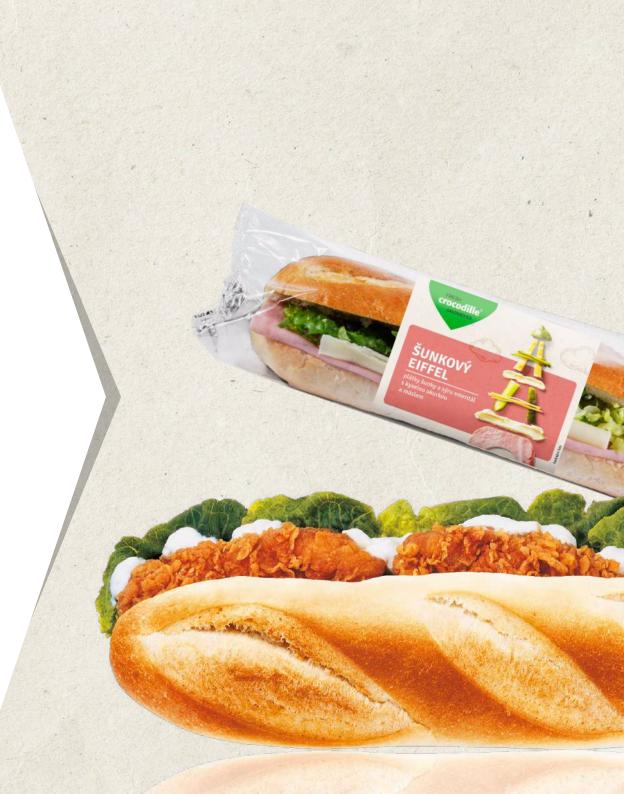

## PRODUCT PORTFOLIO

**PRODUCTS** BAGUETTES

- > 250 FILLED BAGUETTE RECIPES.
- FLOWPACK PLASTIC FILM.
- VARIOUS LENGTHS, SPREADS, SHAPES.
- 2 SHELF-LIFE OPTIONS.
  - ULTRA FRESH : SHELF-LIFE 5 DAYS. THE FILLING CONTAINS FRESH VEGETABLES.
  - SHELF-LIFE 13 DAYS FILLING ADJUSTED TO THE SHELF-LIFE.