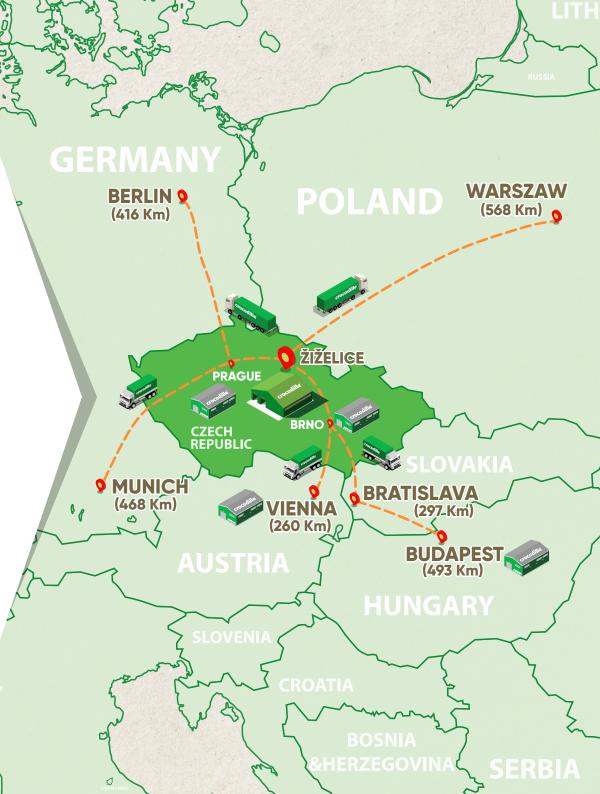

## STRATEGIC LOCATION

THE PRODUCTION PLANT IS LOCATED IN THE MIDDLE OF THE CZECH REPUBLIC REPUBLIC IN THE IMMEDIATE VICINITY OF THE MOTORWAY JUNCTION. THIS POSITION IS CONVENIENT FOR BOTH DISTRIBUTION WITHIN THE CZECH REPUBLIC, AS WELL AS FOR CENTRAL EUROPEAN COUNTRIES.